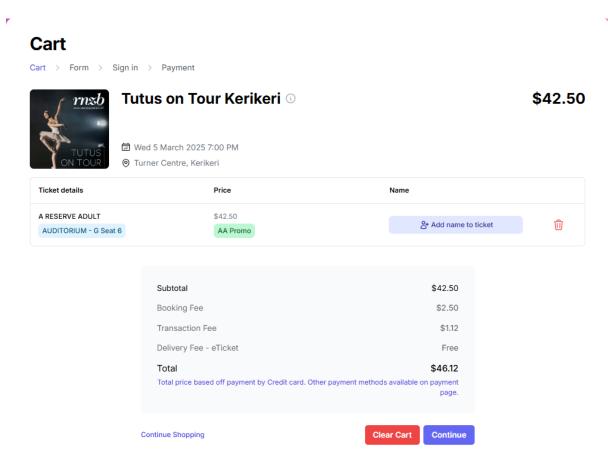

Choose your preferred performance. Choose your preferred seats. Select the AA ticket type and unlock with the AA promo code (add promo code)

Enter code and click apply

Discounted price will calculate at checkout.