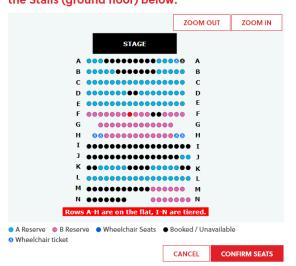

# Please select your seat(s) from those available in the Stalls (ground floor) below: