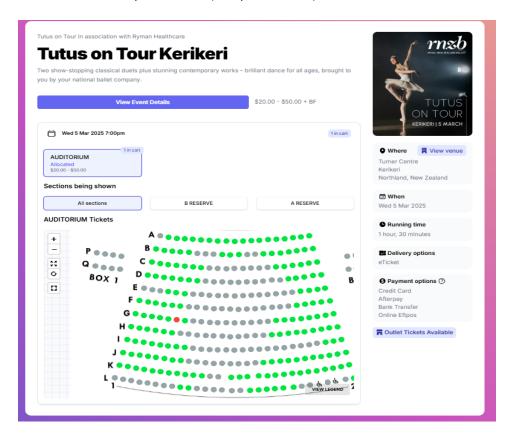

# Purchase tickets for Kerikeri (iTicket)

Visit the RNZB AA Member Benefits page.

Choose the RNZB production you wish to purchase tickets for from the "Drop Down" menu at the bottom of the page.

Select the performance location. You will then be directed to the appropriate ticketing website.

Choose your preferred performance. Choose your preferred seats. Select the AA ticket type and unlock with the AA promo code (add promo code)

Enter code and click apply

Discounted price will calculate at checkout.