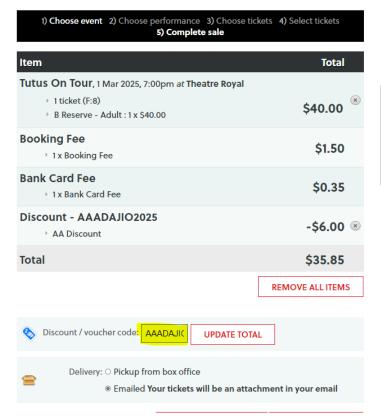

Enter code in highlighted area click submit

Offer Code has now been applied and you can select seats from map or from Lowest/Best Seat

Discount will show on final page as below before you submit payment

#### Ticket pricing for this event (all prices include GST)

Adult

Senior

| Under 18                                                  | \$20.00 to \$25.00 |
|-----------------------------------------------------------|--------------------|
| Additional fees for this booking (all prices include GST) | )                  |
| Booking Fee                                               | \$1.50 per ticket  |
| Bank Card Fee                                             | 1%                 |

#### Please select a section from the list below:

Ticket pricing for this event (all prices include GST)

| Adult (A Reserve)    | \$50.00 |
|----------------------|---------|
| Senior (A Reserve)   | \$45.00 |
| Under 18 (A Reserve) | \$25.00 |
| Adult (B Reserve)    | \$40.00 |
| Senior (B Reserve)   | \$36.00 |
| Under 18 (B Reserve) | \$20.00 |