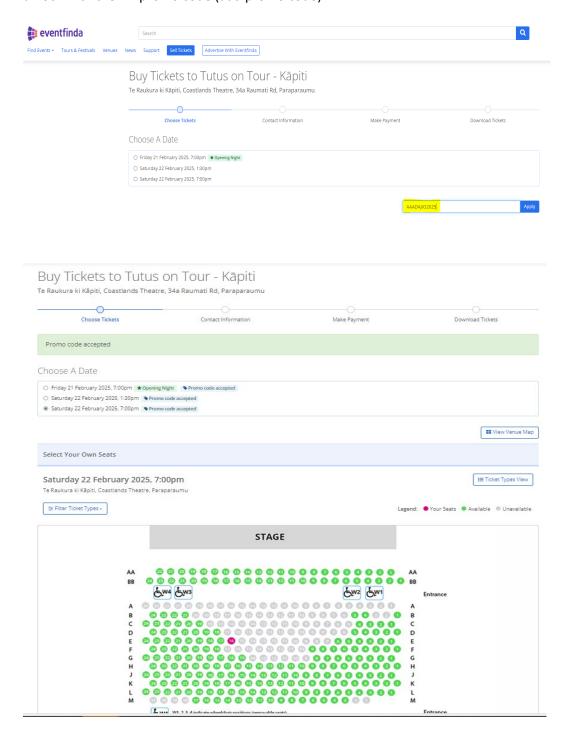

## Purchase tickets for Kapiti, Blenheim, Tauranga, Whangarei (Eventfinda)

Visit the RNZB AA Member Benefits page.

Choose the RNZB production you wish to purchase tickets for from the "Drop Down" menu at the bottom of the page.

Select the performance location. You will then be directed to the appropriate ticketing website.

Choose your preferred performance. Choose your preferred seats. Select the AA ticket type and unlock with the AA promo code (add promo code)

Choose your preferred performance. Choose your preferred seats. Select the AA ticket type and unlock with the AA promo code (add promo code)

Enter code and click apply

Discounted price will calculate at checkout.