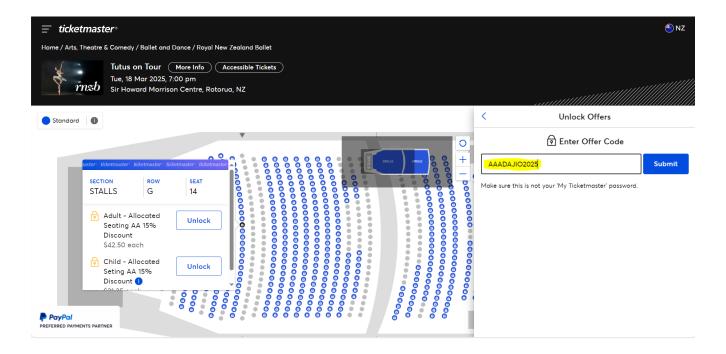

Enter code in highlighted area click submit

Offer Code has now been applied and you can select seats from map or from Lowest/Best Seat

Discount will show on final page as below before you submit payment