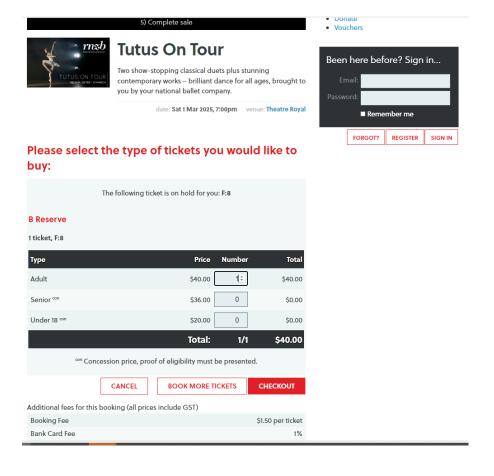

#### Ticket pricing for this event (all prices include GST)

Adult

Senior

| Under 18                                                  | \$20.00 to \$25.00 |
|-----------------------------------------------------------|--------------------|
| Additional fees for this booking (all prices include GST) | )                  |
| Booking Fee                                               | \$1.50 per ticket  |
| Bank Card Fee                                             | 1%                 |

#### Please select a section from the list below:

Ticket pricing for this event (all prices include GST)

| Adult (A Reserve)    | \$50.00 |
|----------------------|---------|
| Senior (A Reserve)   | \$45.00 |
| Under 18 (A Reserve) | \$25.00 |
| Adult (B Reserve)    | \$40.00 |
| Senior (B Reserve)   | \$36.00 |
| Under 18 (B Reserve) | \$20.00 |