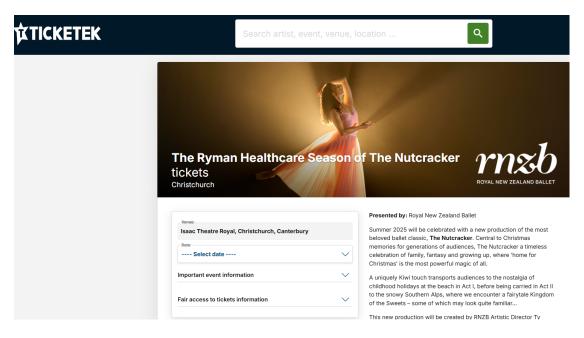

## Purchase tickets for Christchurch, Napier, Invercargill, Palmerston North (Ticketek)

Visit the RNZB AA Member Benefits page.

Choose the RNZB production you wish to purchase tickets for from the "Drop Down" menu at the bottom of the page.

Select the performance location. You will then be directed to the appropriate ticketing website.

Choose your preferred performance. Choose your preferred seats. Select the AA ticket type and unlock with the AA promo code (add promo code)