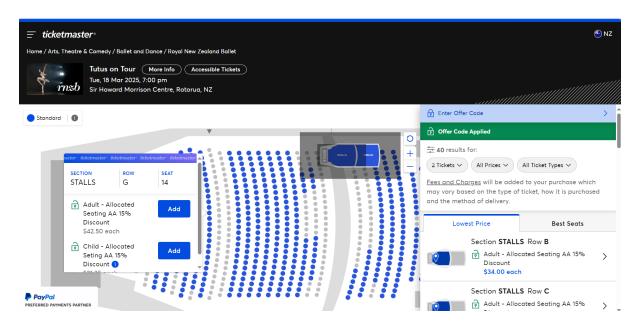

Enter code in highlighted area click submit

Offer Code has now been applied and you can select seats from map or from Lowest/Best Seat

Discount will show on final page as below before you submit payment