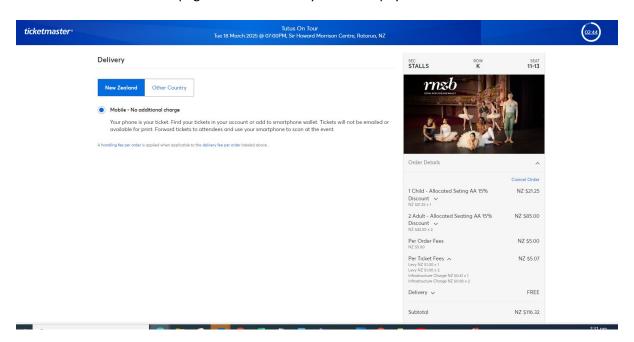

Enter code in highlighted area click submit

Offer Code has now been applied and you can select seats from map or from Lowest/Best Seat

Discount will show on final page as below before you submit payment