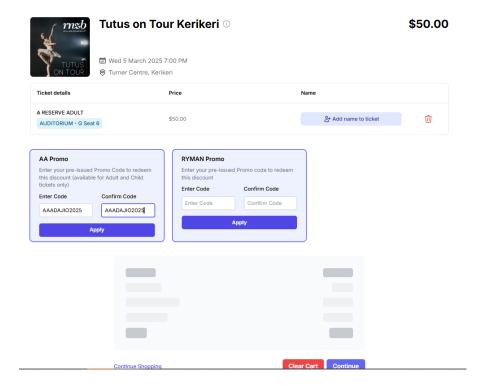

Choose your preferred performance. Choose your preferred seats. Select the AA ticket type and unlock with the AA promo code (add promo code)

Enter code and click apply

Discounted price will calculate at checkout.