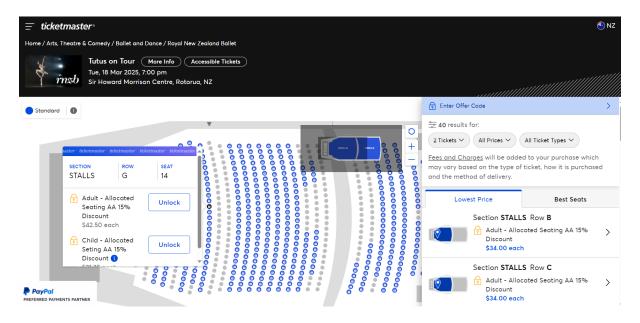

## Purchase tickets for Rotorua, Auckland & Wellington (Ticketmaster)

Visit the RNZB AA Member Benefits page.

Choose the RNZB production you wish to purchase tickets for from the "Drop Down" menu at the bottom of the page.

Select the performance location. You will then be directed to the appropriate ticketing website.

Choose your preferred performance. Choose your preferred seats. Select the AA ticket type and unlock with the AA promo code (add promo code)