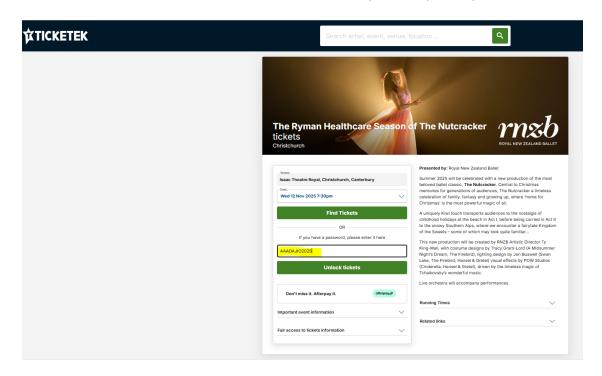

## Purchase tickets for Christchurch, Napier, Invercargill, Palmerston North (Ticketek)

Visit the RNZB AA Member Benefits page.

Choose the RNZB production you wish to purchase tickets for from the "Drop Down" menu at the bottom of the page.

Select the performance location. You will then be directed to the appropriate ticketing website.

Choose your preferred performance. Choose your preferred seats. Select the AA ticket type and unlock with the AA promo code (add promo code)

Enter code and click unlock tickets continue normal ticket purchase pathway.